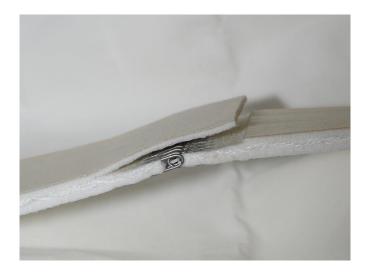

#### **CHARACTERISTICS**

Material Needled polyester belt

Weight 4500 gsm
Thickness 9,0 mm
Air permeability 12 cfm

Breaking point 32,000 Kg/mt Temperature range up to 170°C

Seam HT Steel Hooks ONDASEAM™